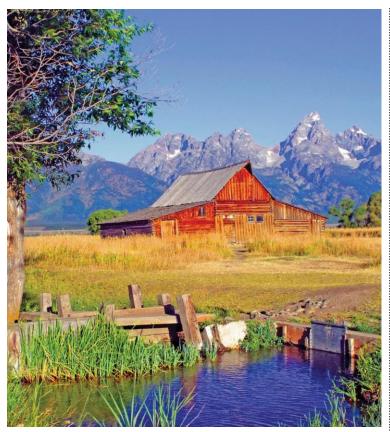

**Day 2: Monday, September 25, 2023 Jackson Hole - Grand Teton National Park - Jackson** Wind through Grand Teton National Park, home to the youngest peaks in the Rockies. Keep your camera handy - there are plenty of opportunities to take photos. Afterwards, enjoy free time to explore trendy downtown Jackson. Look for the Antler Arch at the entrance to the historic town square. Get your first taste of the Old West at your welcome dinner where your ride in a covered wagon takes you past the Cache Creek Canyon for a night of Western hospitality at a chuck wagon dinner\* with entertainment. (*B, D*)

#### Experience It! Jackson Hole

Stitched between the pearly-white peaks of the Grand Tetons and the steep limestone bluffs of the Gros Ventre Range is the low-lying valley known as Jackson Hole. In winter months, the surrounding mountain ranges are enveloped by a powdery blanket of snow, drawing in skiers and those looking for a cooler getaway. Come spring and summertime, whitewater rafters coast through the emerald waters of the Snake River while hikers amble through the magnificent Grand Tetons. Throughout the seasons, wildlife ranging from elks to bald eagles grace the serene valley. Within Jackson - the town which lies at the southern end of the valley - the spirit of the Old West lingers with wooden boardwalks, chuck wagon dinners and cozy log cabins. Experience the very best of the great outdoors and make your way to the majestic mountainous region of Jackson Hole.