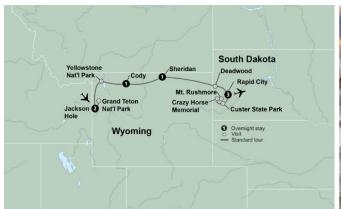

#### **ITINERARY AT A GLANCE**

Days 1, 2 The Lodge at Jackson Hole, Jackson, Wyoming
Day 3 Buffalo Bill Village Holiday Inn and Cabins, Cody, Wyoming
Day 4 Best Western Sheridan Center, Sheridan, Wyoming
Days 5 – 7 Alex Johnson Hotel, Rapid City, South Dakota
On some dates alternate hotels may be used.

**Day 3: Tuesday, September 26, 2023 Jackson - Yellowstone National Park - Cody, Wyoming** Visit Yellowstone National Park, the world's first national park. Famous for its geysers, hot springs and incredible wildlife - including free-ranging herds of buffalo - Yellowstone lives up to its reputation. No visit to the park would be complete without seeing its most renowned attraction: Old Faithful. Watch in awe as the geyser sends a fountain of steam more than 130 feet in the air. Travel over the Sylvan Pass and see Yellowstone Lake on the way to Cody, your home for the evening. (*B*, *D*)

**Day 4:** Wednesday, September 27, 2023 Cody - Sheridan This morning, visit the Buffalo Bill Center of the West, a tribute to one of the most well-known figures of the Old West. This afternoon, make your way through the Bighorn Mountains and cross through the territory of the Great Sioux Nation before turning in for the night in Sheridan. (*B*)

Day 5: Thursday, September 28, 2023 Sheridan - Deadwood - Rapid City, South Dakota Stop in Deadwood, a rambling Western town and a National Historic Landmark. Recreations of turn-of-the-century street lamps light the way through the restored architecture. A local guide introduces you to the history of the city, where gold, gambling and gunpowder were once the order of the day. Visit Mount Moriah Cemetery, final resting place of Wild Bill Hickok, Calamity Jane, and other figures from the Wild West. Continue on to Kevin Costner's *Tatanka: "Story of the Bison."* This interpretive center features large, awe-inspiring sculptures depicting the relationship of bison and the Lakota Native Americans. Your day ends in Rapid City. (B)

Day 6: Friday, September 29, 2023 Rapid City - Custer State Park - Crazy Horse - Mt. Rushmore Travel to Custer State Park and search for a herd of over 1,000 roaming bison. Your guide will fill you in on the

park's wildlife history and facts. Next, prepare to be amazed by the Crazy Horse Memorial, the world's largest mountain sculpture still in progress. The memorial includes the Indian Museum of North America, Native American Cultural Center, the sculptor's studio, an orientation center and theaters. Many Native American artists and craftspeople practice their art at the memorial and are on hand to discuss the influence their culture has on their work. Later, see Mount Rushmore, one of the country's most famous landmarks. (*B*)

Day 7: Saturday, September 30, 2023 Rapid City - Badlands - Wall - Rapid City Visit rugged Badlands National Park. Upon arrival at the visitor center, view its

informative exhibits and displays and watch a film that introduces you to the area. Follow the Badlands Loop Road, a wonder of rock formations and vibrant colors caused by mineral deposits. Stop at Wall Drug, a classic store from 1936, where there is time for lunch and browsing. This evening, a Lakota Native American will join you before your farewell dinner to discuss his dedication to his community and the Native American way of life, past and present. (*B*, *D*)